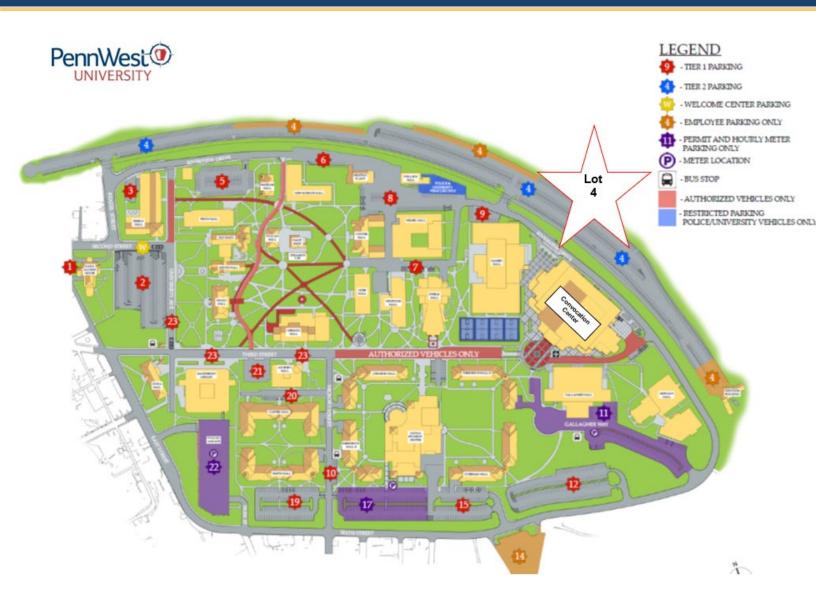

Space is limited, registration to the event is <u>required</u>. We ask that no more than two (2) representatives from each participating business attend. This is NOT a construction event.

\*PARKING – Registered suppliers will park in Lot #4 across the tracks nearest the convocation center. See page 2 for the map.